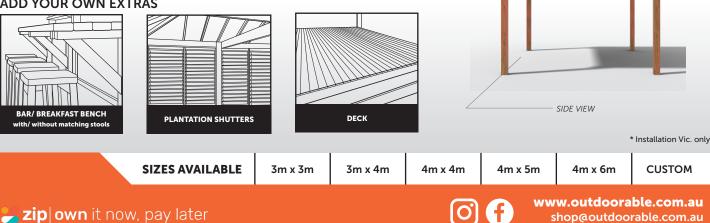

FRONT VIFW

1300 879 442

## MILLION DOLLAR BACKYARD



### Take your outdoor look up a notch with our Outdoorable Sunlounger timber gazebo, to make your backyard look like a million dollars.

Whether you're having a quiet cuppa on a lazy Sunday morning, giving the kids a new place to play make-believe, or kicking back poolside, shaded from the sun's harmful rays, our Sunlounger adds a giant dose of style and functionality to your garden.

The Sunlounger's sloping Colorbond skillion roof and quality solid timber posts gives it a sleek, contemporary style that beautifully complements today's home lifestyles.

#### **FEATURES**

- + Height 2.4mt
- + Cypress Posts
- + Colorbond Skillion roof

+ 12 Months Manufacturers Warranty + Easy Self-Assembly or Installation\*

#### ADD YOUR OWN EXTRAS