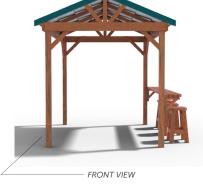

Featuring a built-in breakfast / wine bar and bar stools, the BBQ Hut is tailor-made for Australian living. It may be smaller than our average permanent gazebo, but you can still fit a large barbie under its 30° pitched gabled roof. Is there anything more Aussie than enjoying a BBQ with family and friends on the weekend?

## **FEATURES**

- + Height 2.4mt
- + Cypress Posts
- + Colorbond Roof
- + 3 x Matching Bar Stools

BAR/ BREAKFAST BENCH with/without matching stools

THE BBQ HUT INCLUDES

- + Breakfast Bar on the Longer Edge
- + 12 Months Manufacturer's Warranty
- + Easy Self-Assembly or Installation\*