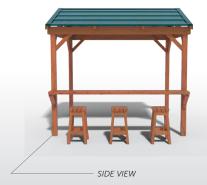

Featuring a built-in breakfast / wine bar and bar stools, the BBQ Hut is tailor-made for Australian living. It may be smaller than our average permanent gazebo, but you can still fit a large barbie under its 30° pitched gabled roof. Is there anything more Aussie than enjoying a BBQ with family and friends on the weekend?

## **FEATURES**

- + Height 2.4mt
- + Cypress Posts
- + Colorbond Roof
- + 3 x Matching Bar Stools

BAR/ BREAKFAST BENCH with/without matching stools

THE BBQ HUT INCLUDES

- + Breakfast Bar on the Longer Edge
- + 12 Months Manufacturer's Warranty
- + Easy Self-Assembly or Installation\*