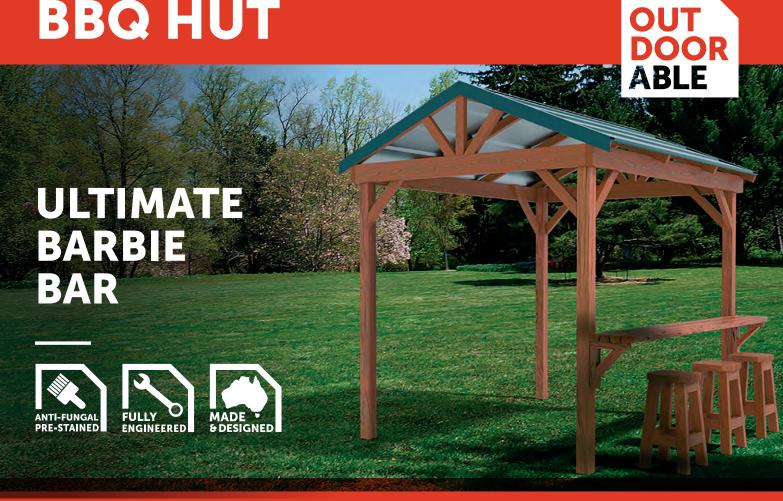

## **BBQ HUT**

## Entertain in the great outdoors whatever the weather! Our Outdoorable timber BBQ Hut adds that little extra elegance and class to your entertaining spaces.

Now you can turn even the smallest space into an outstanding entertaining area with our BBQ Hut. Super compact, it has everything you need to make your next get together a roaring success.

Featuring a built-in breakfast / wine bar and bar stools, the BBQ Hut is tailor-made for Australian living. It may be smaller than our average permanent gazebo, but you can still fit a large barbie under its 30° pitched gabled roof. Is there anything more Aussie than enjoying a BBQ with family and friends on the weekend?

## **FEATURES**

- + Height 2.4mt
- + Cypress Posts
- + Colorbond Roof
- + 3 x Matching Bar Stools

BAR/ BREAKFAST BENCH with/without matching stools

THE BBQ HUT INCLUDES

- + Breakfast Bar on the Longer Edge
- + 12 Months Manufacturer's Warranty
- + Easy Self-Assembly or Installation\*